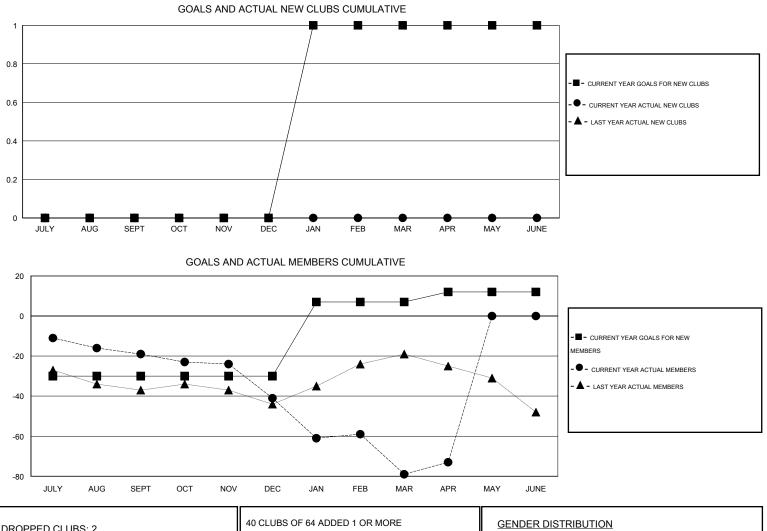

## GMT: Andre Nimchuk

| LOCATION | WASHINGTON |
|----------|------------|

 $\mathsf{GMT} \mathsf{\,CA} \ 2$ 

|                       |                  | Clubs               |                            |                             |               |                    | Members                          |                              |                             |
|-----------------------|------------------|---------------------|----------------------------|-----------------------------|---------------|--------------------|----------------------------------|------------------------------|-----------------------------|
| RESULTS FOR 2013-2014 |                  |                     |                            | RESULTS FOR 2013-2014       |               |                    |                                  |                              |                             |
| QUARTER               | NEW CLUB<br>GOAL | ACTUAL NEW<br>CLUBS | ACTUAL<br>DROPPED<br>CLUBS | ACTUAL NET<br>GAIN/<br>LOSS | QUARTER       | NEW MEMBER<br>GOAL | ACTUAL TOTAL<br>MEMBERS<br>ADDED | ACTUAL<br>DROPPED<br>MEMBERS | ACTUAL NET<br>GAIN/<br>LOSS |
| JULY/AUG/SEPT         | 0                | 0                   | 0                          | 0                           | JULY/AUG/SEPT | -30                | 25                               | 44                           | -19                         |
| OCT/NOV/DEC           | 0                | 0                   | 0                          | 0                           | OCT/NOV/DEC   | 0                  | 48                               | 70                           | -22                         |
| JAN/FEB/MAR           | 1                | 0                   | 1                          | -1                          | JAN/FEB/MAR   | 37                 | 40                               | 78                           | -38                         |
| APR/MAY/JUNE          | 0                | 0                   | 1                          | -1                          | APR/MAY/JUNE  | 5                  | 14                               | 8                            | 6                           |

| DROPPED CLUBS: 2 |     | 40 CLUBS OF 64 ADDED 1 OR MORE | GENDER DISTRIBUTION |              |       |
|------------------|-----|--------------------------------|---------------------|--------------|-------|
|                  |     | NEW MEMBERS                    | MALE                | 973 (63.80%) |       |
|                  |     | 1                              | FEMALE              | 552 (36.20%) |       |
| DROPPED MEMBERS  |     |                                |                     |              |       |
| DECEASED         | 23  | CLICK HERE FOR HEALTH          |                     |              |       |
| CLUB CANCELLED   | 0   | ASSESSMENT DATA                | FAMILY UNIT MEMBERS | 362          |       |
| OTHER            | 177 |                                | HEAD OF HOUSEHOLD   |              | 177   |
| TOTAL            | 200 |                                | NON-HEAD OF HOUSE   | HOLD         | 185   |
|                  |     |                                | <b></b>             |              | 4 6 4 |